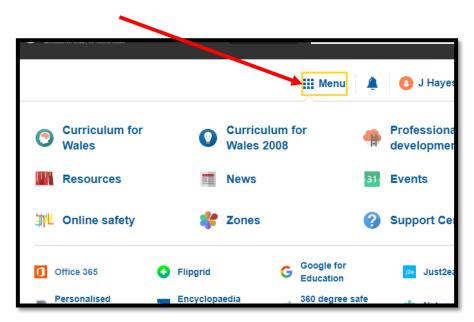

## Joining a Classroom through Hwb

- 1. Open an web browser and go to <a href="https://hwb.gov.wales/">https://hwb.gov.wales/</a>
- 2. Click on 'Log In' on the home page.

3. Click on the 'Menu' button and then choose 'Office365'.