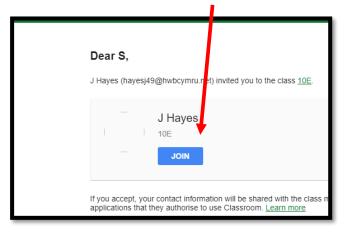

4. Choose 'Outlook' from the available software to enter your email inbox.

5. You'll have an email inviting you to join a Google Classroom.

6. Open the email and press 'Join', the sign in using your Hwb Email address and password, if prompted.