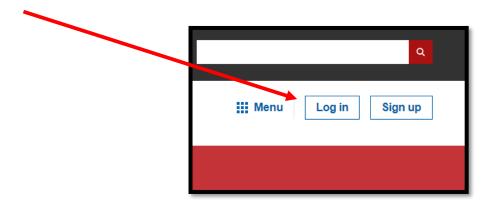

## Joining a Classroom through Hwb

- 1. Open an web browser and go to <a href="https://hwb.gov.wales/">https://hwb.gov.wales/</a>
- 2. Click on 'Log In' on the home page.

3. Click on the 'Menu' button and then choose 'Office365'.