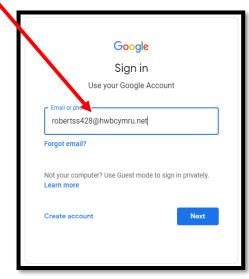

4. Choose 'Outlook' from the available software to enter your email inbox.

5. You'll have an email inviting you to join a Google Classroom.

6. Open the email and press 'Join', the sign in using your Hwb Email address and password, if prompted.