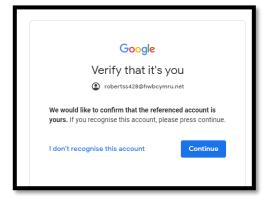

## Google Classroom

A Guide to Joining a Class through Hwb



## Google Classroom

Classroom helps classes communicate, save time, and stay organized. Learn more



## Joining a Classroom through Hwb

- 1. Open an web browser and go to <a href="https://hwb.gov.wales/">https://hwb.gov.wales/</a>
- 2. Click on 'Log In' on the home page.



3. Click on the 'Menu' button and then choose 'Office365'.



4. Choose 'Outlook' from the available software to enter your email inbox.



5. You'll have an email inviting you to join a Google Classroom.



6. Open the email and press 'Join', the sign in using your Hwb Email address and password, if prompted.





7. Verify that it is you signing in and then choose 'Student'.