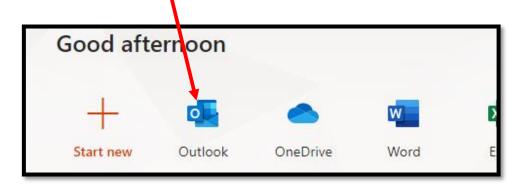

4. Choose 'Outlook' from the available software to enter your email inbox.

5. You'll have an email inviting you to join a Google Classroom.

6. Open the email and press 'Join', the sign in using your Hwb Email address and password, if prompted.